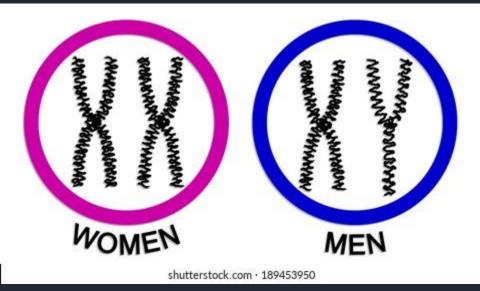

#### MALE:

- > MALE HAVE TWO CHROMOSOME (i.e) X & Y.
- X = BODY || Y = INDENTIFICATION OF MAN.
- > NOTE: MALE IS SEPARATE, NOTE: (FE)+MALE = FEMALE.
- > MALE IS DECIDER.

### FEMALE:

- ➢ FEMALE ARE PART OF MALE.
- > BE CLEAR, MALE NOT FROM FEMALE.
- ➢ FEMALE ARE FROM MALE.
- > (FE) MALE HAVE ONLY X CHROMOSOME WHICH IS PRODUCE EGGS.
- > (FE) MALE IS ACCEPT WHAT MALE IS DECIDE.
- **RE PRODUCTION PROCESS:** 
  - > MALE & (FE) MALE DOING SEX FOR 5 TO 7 SECONDS, MALE SPERM IS OUTPUT, SENT INPUT DATA TO FEMALE UTERUS.
  - NOTE, IF MALE RELEASE "X CHROMOSOME" + FE (MALE) HAVING "X CHROMOSOME" = OUTPUT RESULTS IS GIRL BABY. (XX).
  - NOTE, IF MALE RELEASE "Y CHROMOSOME" + FE (MALE) HAVING "X CHROMOSOME" = OUTPUT RESULTS IS BOY BABY. (XY).

CLEARLY NOTE, X IS BODY STRUCTURE,

ANOTHER XX IS GIRL PRIVATE PART.

SAME LIKE, XY IS BOY PRIVATE PART.

> BUT HERE, PEOPLE ARE DOING BODY SHAMING.

FOLLOW SCIENCE, IGNORE IRRATIONAL BELIEF.

HUMAN BODY:

- > PHYSICS = BONE
- CHEMISTRY = BRAIN
- BIOLOGY = WORK AS PER BRAIN COMMAND.