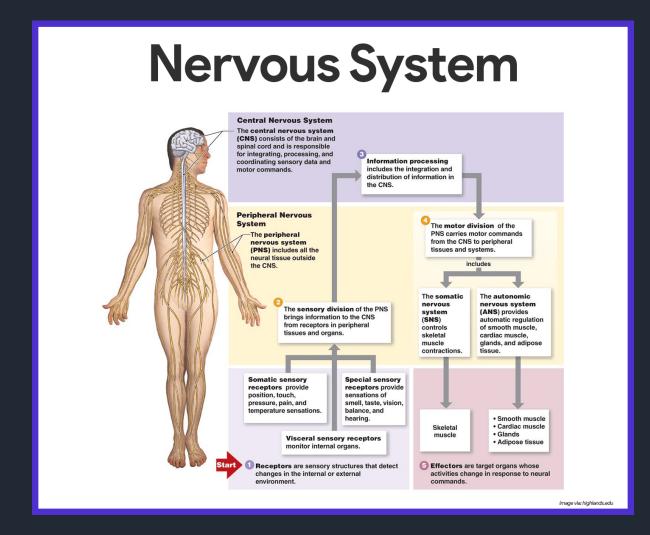

HUMAN BODY IS WORKING WITH THE COMMAND FROM BRAIN, N THE NEURON IS A TRANSMITING THE SIGNAL BOTH INPUT AND OUTPUT.

> IF YOU WERE CONSUMING WRONG FOOD, FIRST CHECK POST IS LIVER WILL SCAN AND INDENTIFY AND IF IT MATCHES TO YOUR DNA IT WILL ACCEPT, OR IT IS VENOMOUS MEANS, IT WILL DRAIN OUT TO MOTION.

#### BRAIN: YES OR NO!!!!

- > BRAIN IS SIMPLY SAY AS, CPU, CENTRAL PROCESSING UNIT LIKE COMPUTER.
- BRAIN CONSISTS OF 3 PARTS.
- ➢ FRONT PART IS TUNER.
- > 4 TYPES OF HORMONE WILL SECERTE IN BRAIN CHEMICAL REACTION.
- DOPAMINE, SEROTONIN, ENDORPHINS, AND OXYTOCIN. DOPAMINE: CURIOSITY | ENDRORPHINS / SEROTONIN: HAPPY MODE. | OXYTOCIN:

#### NEURO: FIBER NETWORK!!!!

EELING.

- > ENTIRE NEURO FIBER OPTICAL CABLE ARE TAKEN OVER SAFETY PATH WAY INBETWEEN SPINAL CORD.
- > ENTIRE BODY NEVEROUS SYSTEM IS CONNECTED WITH BRAIN.

EXAMPLE: URGENT URINE FEELINGS, NEURO WILL TRANSMIT THE MESSAGE TO BRAIN, NOW BRAIN COMMAND, IMMEDIATELY TO RELEASE URINE FROM URINARY BLADDER, OR YOU NEED TO FACE KIDNEY FAILURE.